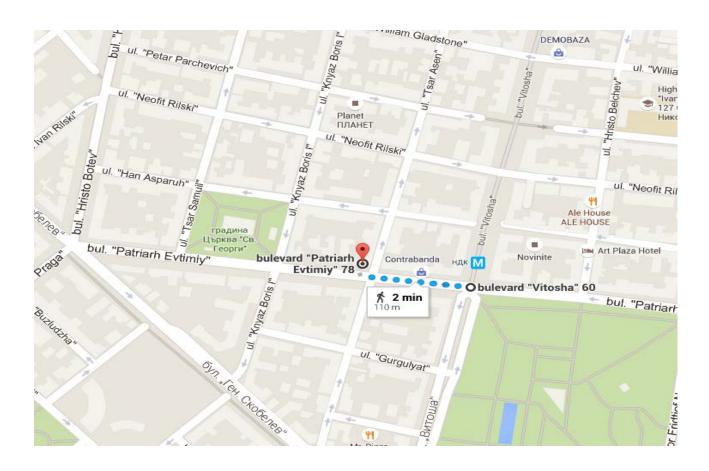

## How to get to your apartment:

- **1. Book a transfer with us** Fast and reliable transportation service from and to the airport. Our assistant will wait for you at the Arrivals Terminal with a sign with your name on it and take you straight to the apartment for check in procedures. Rates: Car 1-3 person: 18 Eur / Van 4-8 person 28 Eur. Please request and provide full flight details via email.
- **2.** Taxi service There is a Taxi stand INSIDE the Terminal and you can order a taxi there. Please be extremely careful if you decide to take a taxi. Never take a taxi from a person approaching you at the Terminal.
- 3. Metro Transportation If you are travelling on a budget and have time you can decide to take the Metro to the city center. The station is outside the Terminal and you need to get off at station: HДK (National Palace of Culture or NDK). Once you find yourself on Patriarh Evtimiy boulevard you should go straight towards the Five Corners in Sofia (the National Palace of Culture must be on your left). After crossing the first street named Tzar Asen I-st str., after 5 meters on your right you will find number 78 (after the clothes stores).
- **4.** If you are coming by car and looking for a nearby parking lot The closest public paid and open-spaced parking is on Verila str. (between Vitosha blvd. and Tzar Asen I-st str.). If you are looking for a covered parking you can use this one below the National Palace of Culture (the car entrance is from Fritiof Nansen street).