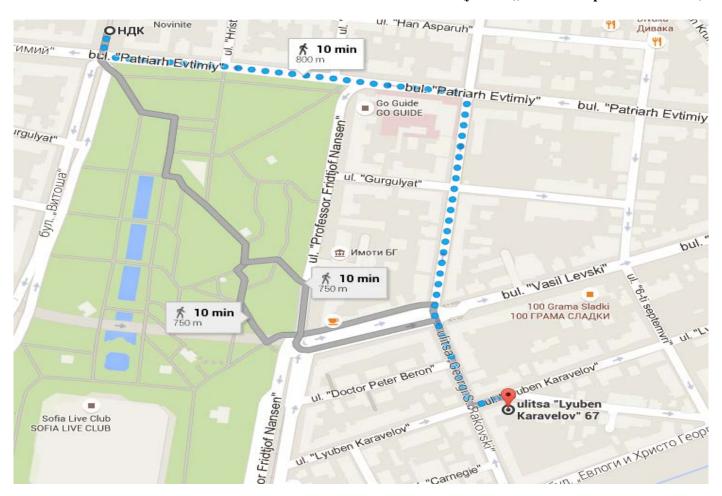

## **How to get to your apartment:**

- **1. Book a transfer with us** Fast and reliable transportation service from and to the airport. Our assistant will wait for you at the Arrivals Terminal with a sign with your name on it and take you straight to the apartment for check in procedures. Rates: Car 1-3 person: 18 Eur / Van 4-8 person 28 Eur. Please request and provide full flight details via email.
- **2.** Taxi service There is a Taxi stand INSIDE the Terminal and you can order a taxi there. Please be extremely careful if you decide to take a taxi. Never take a taxi from a person approaching you at the Terminal.
- 3. Metro Transportation If you are travelling on a budget and have time you can decide to take the Metro to the city center. The station is outside the Terminal and you need to get off at station: HДK (National Palace of Culture or NDK). Once you find yourself on Patriarh Evtimiy boulevard you should go straight (NDK's garden should be on your right side) and turn right on Fritiof Nansen boulevard (first block) or Georgi S. Rakovski str. (second block). After you cross Vasil Levski blvd. you should turn left on Lyuben Karavelov str. In 10 meters you will find number 67 on your right. The building is on the corner with 13-ti mart str.
- **4.** If you are coming by car and looking for a nearby parking lot The closest public paid and covered parking is below the National Palace of Culture (the car entrance is from Fritiof Nansen street, on foot you can go straight on Lyuben Karavelov str.).