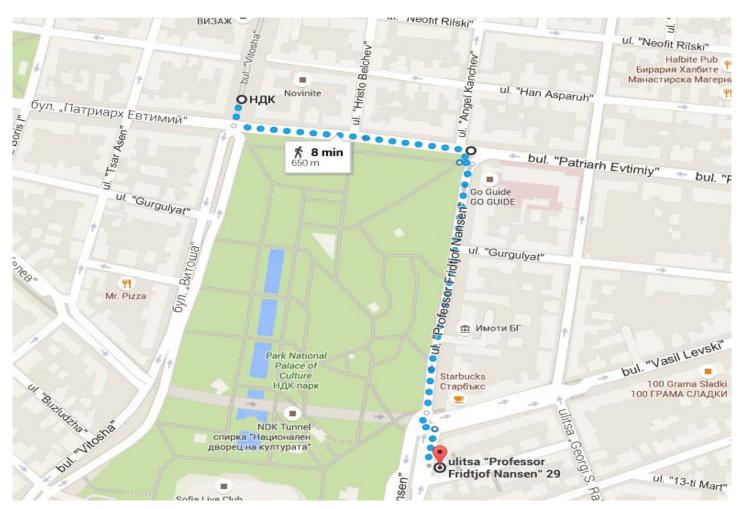

## HOW TO GET TO FRITIOF NANSEN 29 APARTMENT (улица "Фритьоф Нансен" № 29)

## How to get to your apartment:

- 1. **Book a transfer with us** Fast and reliable transportation service from and to the airport. Our assistant will wait for you at the Arrivals Terminal with a sign with your name on it and take you straight to the apartment for check in procedures. Rates: Car 1-3 person: 18 Eur / Van 4-8 person 28 Eur. Please request and provide full flight details via email.
- **2.** Taxi service There is a Taxi stand INSIDE the Terminal and you can order a taxi there. Please be extremely careful if you decide to take a taxi. Never take a taxi from a person approaching you at the Terminal.
- 3. **Metro Transportation** If you are travelling on a budget and have time you can decide to take the Metro to the city center. The station is outside the Terminal and you need to get off at station: HДK (National Palace of Culture or NDK). Once you find yourself on Patriarh Evtimiy boulevard you should go straight (NDK's garden should be on your right side) and turn right on Fritiof Nansen boulevard. After you cross Vasil Levski blvd. you will find number 29 on your left. There is Shoe's store just next to the building's entrance. You also can cross NDK's garden in order to reach the address.
- 4. **If you are coming by car and looking for a nearby parking lot** The closest public paid and covered parking is just across on the same boulevard (the car entrance is from Fritiof Nansen street).